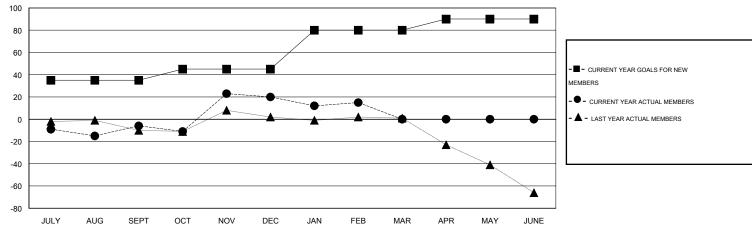

## LOCATION ALABAMA

GMT CA 1

|               |                  | Clubs               |                            |                             | Members               |                    |                                  |                              |                             |  |
|---------------|------------------|---------------------|----------------------------|-----------------------------|-----------------------|--------------------|----------------------------------|------------------------------|-----------------------------|--|
|               | RESU             | LTS FOR 2013-2014   |                            |                             | RESULTS FOR 2013-2014 |                    |                                  |                              |                             |  |
| QUARTER       | NEW CLUB<br>GOAL | ACTUAL NEW<br>CLUBS | ACTUAL<br>DROPPED<br>CLUBS | ACTUAL NET<br>GAIN/<br>LOSS | QUARTER               | NEW MEMBER<br>GOAL | ACTUAL TOTAL<br>MEMBERS<br>ADDED | ACTUAL<br>DROPPED<br>MEMBERS | ACTUAL NET<br>GAIN/<br>LOSS |  |
| JULY/AUG/SEPT | 1                | 0                   | 0                          | 0                           | JULY/AUG/SEPT         | 35                 | 48                               | 54                           | -6                          |  |
| OCT/NOV/DEC   | 0                | 2                   | 0                          | 2                           | OCT/NOV/DEC           | 10                 | 69                               | 43                           | 26                          |  |
| JAN/FEB/MAR   | 1                | 0                   | 0                          | 0                           | JAN/FEB/MAR           | 35                 | 17                               | 22                           | -5                          |  |
| APR/MAY/JUNE  | 0                | 0                   | 0                          | 0                           | APR/MAY/JUNE          | 10                 | 0                                | 0                            | 0                           |  |