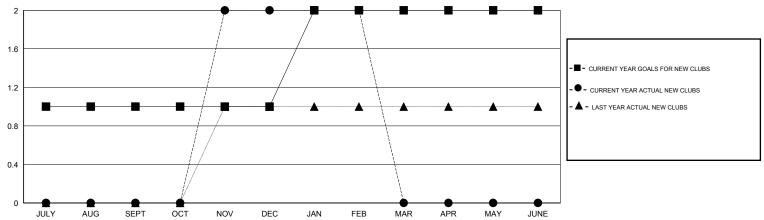

## LOCATION ALABAMA

GMT CA 1

|               |                  | Clubs               |                            |                             | Members               |                    |                                  |                              |                             |  |
|---------------|------------------|---------------------|----------------------------|-----------------------------|-----------------------|--------------------|----------------------------------|------------------------------|-----------------------------|--|
|               | RESU             | LTS FOR 2013-2014   |                            |                             | RESULTS FOR 2013-2014 |                    |                                  |                              |                             |  |
| QUARTER       | NEW CLUB<br>GOAL | ACTUAL NEW<br>CLUBS | ACTUAL<br>DROPPED<br>CLUBS | ACTUAL NET<br>GAIN/<br>LOSS | QUARTER               | NEW MEMBER<br>GOAL | ACTUAL TOTAL<br>MEMBERS<br>ADDED | ACTUAL<br>DROPPED<br>MEMBERS | ACTUAL NET<br>GAIN/<br>LOSS |  |
| JULY/AUG/SEPT | 1                | 0                   | 0                          | 0                           | JULY/AUG/SEPT         | 35                 | 48                               | 54                           | -6                          |  |
| OCT/NOV/DEC   | 0                | 2                   | 0                          | 2                           | OCT/NOV/DEC           | 10                 | 69                               | 43                           | 26                          |  |
| JAN/FEB/MAR   | 1                | 0                   | 0                          | 0                           | JAN/FEB/MAR           | 35                 | 17                               | 22                           | -5                          |  |
| APR/MAY/JUNE  | 0                | 0                   | 0                          | 0                           | APR/MAY/JUNE          | 10                 | 0                                | 0                            | 0                           |  |